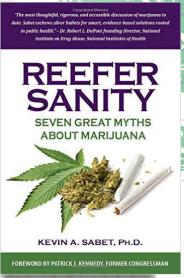

Featuring Dr. Kevin Sabet, consultant and past advisor on drug policy to three U.S. presidential administrations. He is director of Project SAM (Smart Approaches to Marijuana), which he founded with former Congressman Patrick J. Kennedy and is the author of Reefer Sanity: Seven Great Myths about Marijuana. Parents and residents are invited to this timely presentation about the current trends and issues in marijuana use and how it impacts our teens, schools and communities. REGISTRATION REQUIRED at manhassetcasa.org Also at 3:30 p.m. at Manhasset High School for students