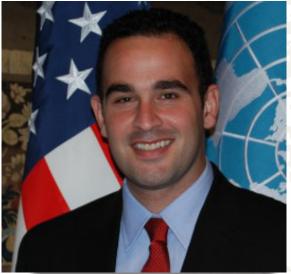

Featuring Dr. Kevin Sabet, consultant and past advisor on drug policy to three U.S. presidential administrations. He is director of Project SAM (Smart Approaches to Marijuana), which he founded with former Congressman Patrick J. Kennedy and is the author of Reefer Sanity: Seven Great Myths about Marijuana. Parents and residents are invited to this timely presentation about the current trends and issues in marijuana use and how it impacts our teens, schools and communities. REGISTRATION REQUIRED at manhassetcasa.org Also at 3:30 p.m. at Manhasset High School for students